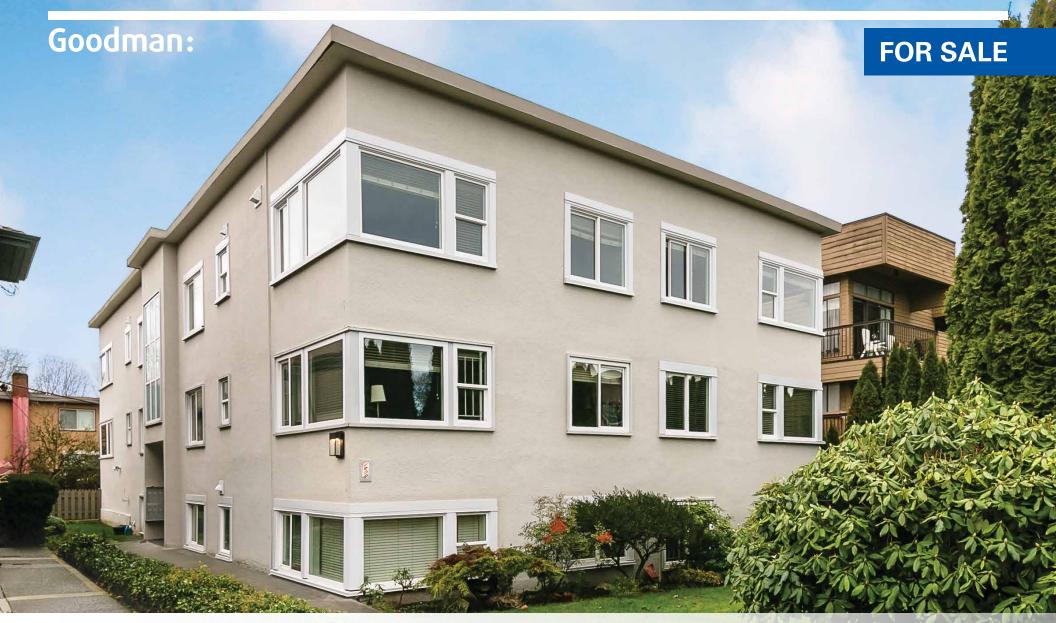

10-SUITE APARTMENT BUILDING LOCATED IN KITS POINT—A HALF BLOCK TO CORNWALL AVENUE 6 OF THE 10 SUITES EXQUISITELY RENOVATED TO A HIGH-END LUXURY STANDARD

# **HEATHERLEA APARTMENTS**1406 LABURNUM STREET, VANCOUVER

#### **OPPORTUNITY**

Rare Kits Point offering! Heatherlea Apartments is a 10-suite three-storey rental apartment building located in Vancouver's popular Kits Point neighbourhood, only a half block north of Cornwall Avenue and one block to Kits Beach. Improved on 5,757 SF RM-4 zoned lot, the property has undergone a comprehensive renovation program of 6 suites and common areas. Renovated suites feature contemporary high-end suite design with new flooring, rebuilt kitchens and bathrooms, modern stainless steel appliances, open concept floor plans with lots of natural light. The remaining four suites can be rented "as is" or undergo a similar luxury renovation program upon suite turnover.