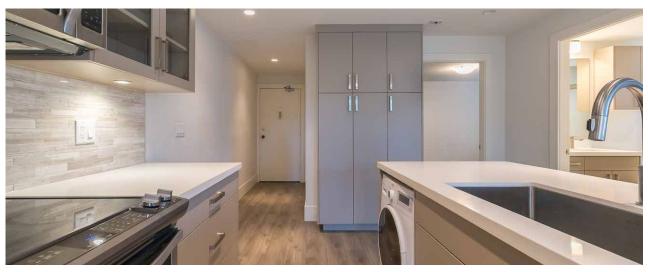

#### **OPPORTUNITY**

Rare Kits Point offering! Heatherlea Apartments is a 10-suite three-storey rental apartment building located in Vancouver's popular Kits Point neighbourhood, only a half block north of Cornwall Avenue and one block to Kits Beach. Improved on 5,757 SF RM-4 zoned lot, the property has undergone a comprehensive renovation program of 6 suites and common areas. Renovated suites feature contemporary high-end suite design with new flooring, rebuilt kitchens and bathrooms, modern stainless steel appliances, open concept floor plans with lots of natural light. The remaining four suites can be rented "as is" or undergo a similar luxury renovation program upon suite turnover.

#### **RENOVATIONS**

- Spent approx. \$100,000 per suite on 6 suites (suites were renovated down to the studs and insulated)
- Exterior features new vinyl siding
- Drain tiles redone
- · Front lawn had sprinklers installed
- Roof is approximately 10 years old
- Newer MightyTerm (for hot water)
- 2 Viesmann furnaces
- Tekmar controls
- Renovated suites have new breakers and plumbing
- Windows replaced 9 years ago
- Annunciator panel in hallways
- Renovated suites features totally new:
  - o bathrooms
  - kitchens (including cabinets, splashes, and countertops)
  - o flooring
  - o window coverings
  - o built-in closets
  - o hand-held shower
  - o desk off eating area
  - o thermostat and appliances (including stove, microwave, dishwasher, laundry machine)