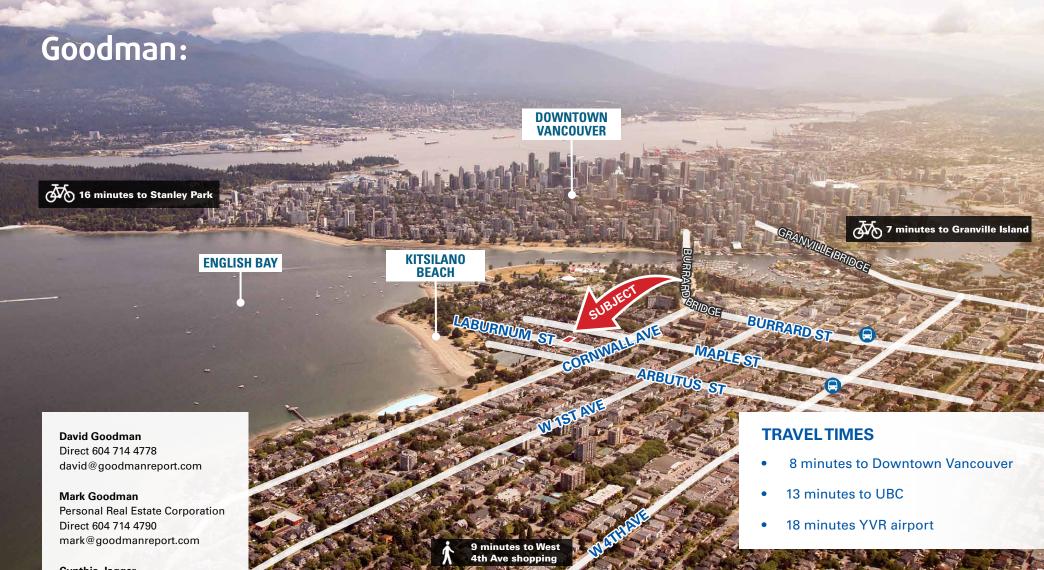

#### **LOCATION**

Kitsilano, especially north of 4th Avenue, is considered one of the most desirable locations in the City of Vancouver to live, with its numerous beaches, parks, recreation centres, retail amenities, movie theatre (5th & Burrard), cafés and its close proximity to UBC and Downtown Vancouver via the Burrard Bridge.

Heatherlea Apartments is located in Kits Point, just half a block to Cornwall Avenue, the waterfront "main drag" which runs parallel to popular Kitsilano Beach coastline and offers stunning views of English Bay, the West End's skyline and the North Shore Mountains. One block away is Kits Beach pool and park, tennis courts, the Boat House Restaurant, a seaside walkway that overlooks the Burrard Inlet, Kitsilano Yacht Club and Point Grey Private Hospital.