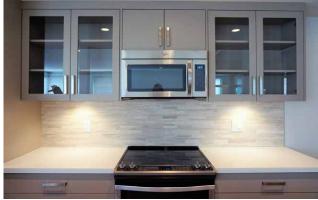

#### **OPPORTUNITY**

Rare Kits Point offering! Heatherlea Apartments is a 10-suite three-storey rental apartment building located in Vancouver's popular Kits Point neighbourhood, only a half block north of Cornwall Avenue and one block to Kits Beach. Improved on 5,757 SF RM-4 zoned lot, the property has undergone a comprehensive renovation program of 6 suites and common areas. Renovated suites feature contemporary high-end suite design with new flooring, rebuilt kitchens and bathrooms, modern stainless steel appliances, open concept floor plans with lots of natural light. The remaining four suites can be rented "as is" or undergo a similar luxury renovation program upon suite turnover.

#### **RENOVATIONS**

- Spent approx. \$100,000 per suite on 6 suites (suites were renovated down to the studs and insulated)
- Exterior features new vinyl siding
- Drain tiles redone
- · Front lawn had sprinklers installed
- Roof is approximately 10 years old
- Newer MightyTerm (for hot water)
- 2 Viesmann furnaces
- Tekmar controls
- Renovated suites have new breakers and plumbing
- Windows replaced 9 years ago
- Annunciator panel in hallways
- Renovated suites features totally new:
  - o bathrooms
  - kitchens (including cabinets, splashes, and countertops)
  - o flooring
  - o window coverings
  - o built-in closets
  - o hand-held shower
  - o desk off eating area
  - o thermostat and appliances (including stove, microwave, dishwasher, laundry machine)