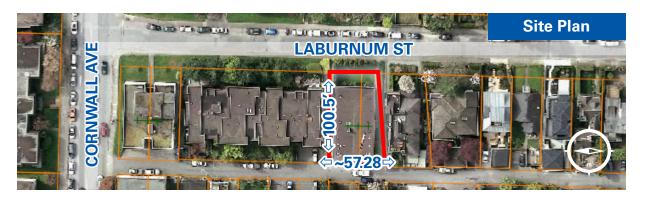

### **HEATHERLEA APARTMENTS**

Address 1406 Laburnum Street, Vancouver

PIDs 013-930-303, 013-930-290

Legal Lots 1 & 2 Block 185A District

description Lot 526 Plan 2301

Year built 1950

**Zoning** RM-4 Multiple Family Dwelling

Lot size Irregularly-shaped parcel; 5,756.64 SF

Parking 4 garages
Taxes (2017) \$9,921.21

Units 10